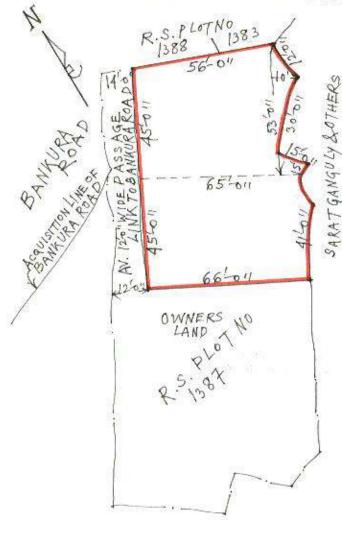

২। দাগনং ঃ- আর এস ১৩৮৭ তের শত সাতাশি , এল আর ৯৭৩ নয় শত তিয়াত্র, বাইদ পরিমান ৬.১ ছয় দশমিক এক শতক।

G. A.

দুই দফার মোট পরিমান ১৩.১ তের দশমিক এক শতক ভূমি Vinayak Developers কে বিক্রন্য করিলাম। যাহা বসবাসের কাজে ব্যবহৃত হবে। ইহাতে কোন ঘর বাড়ি নাই। অত্র দলিলের সহিত গ্রথিত নক্সায় লাল চিহ্নিত অংশ বিক্রয় হইল। নক্সা খানি দলিলের একাংশ বলিয়া গন্য হইবে। রায়ত দখলী স্বত্ব। কাত জমা বার্ষিক ধার্য্য মত আদায় দিবেন । ইহা সরকার কর্তৃক অধিগৃহীত সম্পত্তির অন্তর্ভূক্ত নহে।

যাহার চৌহদ্দি ঃ-উত্তরে ঃ- আর এস দাগনং ১৩৮৩ ও ১৩৮৮ । দক্ষিনে ঃ- আর এস দাগনং ১৩৮৭ (পি)। পূर्ति :- শत्र शाञ्जूंनी मीगत । পশ্চিমে ঃ- ১২ ফুট চওড়া পাকা রাস্তা ।

অত্র দলিলে ১(ক)১টি অতিরিক্ত কাগজে দাতা ও দাত্রী ও গ্রহিতাগন প্রত্যেকের পুরা নাম রঙ্গীন পাসপোর্ট সাইজ ছবি ও দুই হাতের প্রতিটি আ<del>ঙ্গুলে</del>র ছাপ প্রত্যয়ন করা রহিল যাহা মূল দলিলের একাংশ বলিয়া গণ্য হইবে।

DEY (KHOKON KR DEY

Denachity Dugapuz-13

SITE PLAN SHOWING R.S. PLOTNO. 1387 OF MOUZA-BIRBHAN PUR, J. L. NO. 91, P.S. - COKEOVEN DIST. - PASCHIM BARDHAMAN. L.R. PLOTNO. 973 PORTION TO BE SOLD SHOWN IN RED BOUNDED AREA MEASURING MORE OR LESS 13.10 DECIMAL SOLD TO: "VINAYAK DEVELOPERS" REPRESENTED BY ITS PARTNER (1) SUMAN KUMAR MANDAL (2) ARITRA DAS

SITE PLAN SCALE: 33CO"=1" Ashar Lata Mitza

SIGNATURE OF SELLER

DEED PLAN TO DEED PLAN Traced by

5 Ray 28/1/19

Building Planner Licence No.: DMC/15491 VINAYAK DEVELOPERS

Juna Kman Standal
Partner

VINAYAK DEVELOPERS