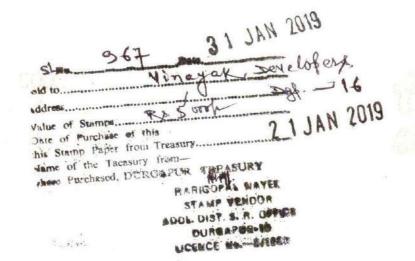

## Payment of Stamp Duty

Certified that required Stamp Duty payable for this document is Rs. 1,80,010/- and Stamp Duty paid by Stamp Rs

Description of Stamp

1. Stamp: Type: Impressed, Serial no 967, Amount: Rs.5,000/-, Date of Purchase: 31/01/2019, Vendor name: Harigopal