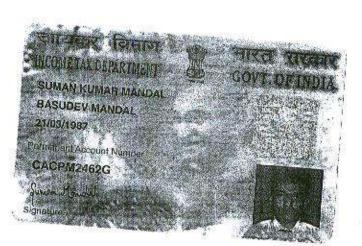

## Representative Details:

| Name                                                                                                                                                                       | Photo               | Finger Print                              | Signature                                                                                                             |
|----------------------------------------------------------------------------------------------------------------------------------------------------------------------------|---------------------|-------------------------------------------|-----------------------------------------------------------------------------------------------------------------------|
| Mr Suman Kumar Mandal Son of Mr Basudev Mandal Date of Execution - 31/01/2019, , Admitted by: Self, Date of Admission: 31/01/2019, Place of Admission of Execution: Office |                     |                                           | Ziman Kinar Mardal.                                                                                                   |
|                                                                                                                                                                            | Jan 31 2019 3:24PM  | LTI<br>31/01/2019                         | 31/01/2019                                                                                                            |
| berigal, iliula, Fily - / 10200.                                                                                                                                           | bex, iviale, by Cas | ste. Hindii Occurs                        | ation: Rusinges Citizon of India                                                                                      |
| No.:: CACPM2462G Status : I                                                                                                                                                | Representative, F   | ste: Hindu, Occupa<br>Representative of : | ation: Business, Citizen of: India, ,<br>VINAYAK DEVELOPERS (as Pa                                                    |
| No.:: CACPM2462G Status :  <br>Name                                                                                                                                        | bex, iviale, by Cas | ste. Hindii Occurs                        | pur, Durgapur, District:-Burdwan,<br>ation: Business, Citizen of: India, ,<br>VINAYAK DEVELOPERS (as Par<br>Signature |
| No.:: CACPM2462G Status :                                                                                                                                                  | Representative, F   | ste: Hindu, Occupa<br>Representative of : | ation: Business, Citizen of: India, ,<br>VINAYAK DEVELOPERS (as Pa                                                    |

Sukumar Nagar Colony, P.O:- Durgapur, P.S:- Coke Oven, Durgapur, District:-Burdwan, West Bengal, India, PIN - 713201, Sex: Male, By Caste: Hindu, Occupation: Business, Citizen of: India, , PAN No.:: BDJPD4766P Status: Representative, Representative of: VINAYAK DEVELOPERS (as Partner)