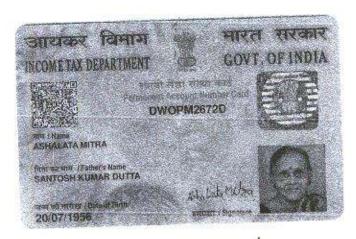

কোবালা দাতা ও দাত্রী ঃ-

১। শ্রী অরুন কুমার মিত্র [PAN AEPPM8079N ] পিতা হীরালাল মিত্র ২। শ্রীমতি আশালতা মিত্র [PAN DWOPM2672D] স্বামী শ্রী অরুন কুমার মিত্র উভয়ের জাতি হিন্দু ভারতীয় নাগরিক পেশা ১নং ব্যবসা, ২নং গৃহস্থালী সর্ব্ব সাকিম সাগরভাঙ্গা কলোনী, দুর্গাপুর ১১, থানা কোকওভেন, মহকুমা ও এ ডি এস আর অফিস দুর্গাপুর জেলা পশ্চিম বর্ধমান। পিন নং ঃ- ৭১৩২১১।

Assembly Constituency: 264-Durgapur - I

ইন জনতা জিলাচন ক্ষেত্ৰ : ২৬৪**-দুগাপুর-**১

District:Burdwar Hate: 26,03.2006

टक्समा: शर्मकृतः

डाविषः: २४.०७.२००७

(Director)

PERMANENT ACCOUNT NUMBER

AEPPM8079N

Sagarbhanga Colony, P.O:- Durgapur, P.S:- Coke Oven, Durgapur, District:-Burdwan, West Bengal, India, PIN - 713211 Sex: Female, By Caste: Hindu, Occupation: House wife, Citizen of: India, PAN No.:: DWOPM2672D, Status: Individual, Executed by: Self, Date of Execution: 31/01/2019, Admitted by: Self, Date of Admission: 31/01/2019, Place: Office